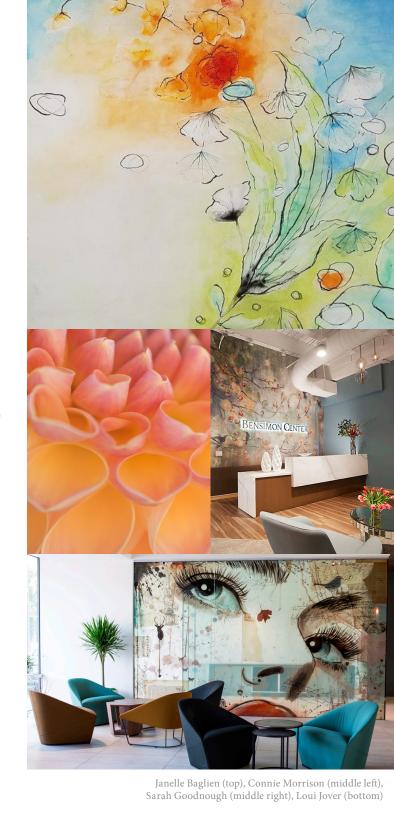

## Call to Artists

Description: Studio Art Direct is an art consulting firm in Portland, OR. We are currently expanding our network of artists and are curating new works including illustration, watercolor, gouach, mixed media, digital, paintings, and photography. We love modern, fresh, bold, graphic, hand drawn works depicting Northwest icons, Oregon neighborhoods, PNW scenes, and flora and fauna of the Pacific Northwest. Works need to be positive, uplifting, and created in a spring color palette. Completely non-objective or controversial works are not suitable for our clientel. See Samples.